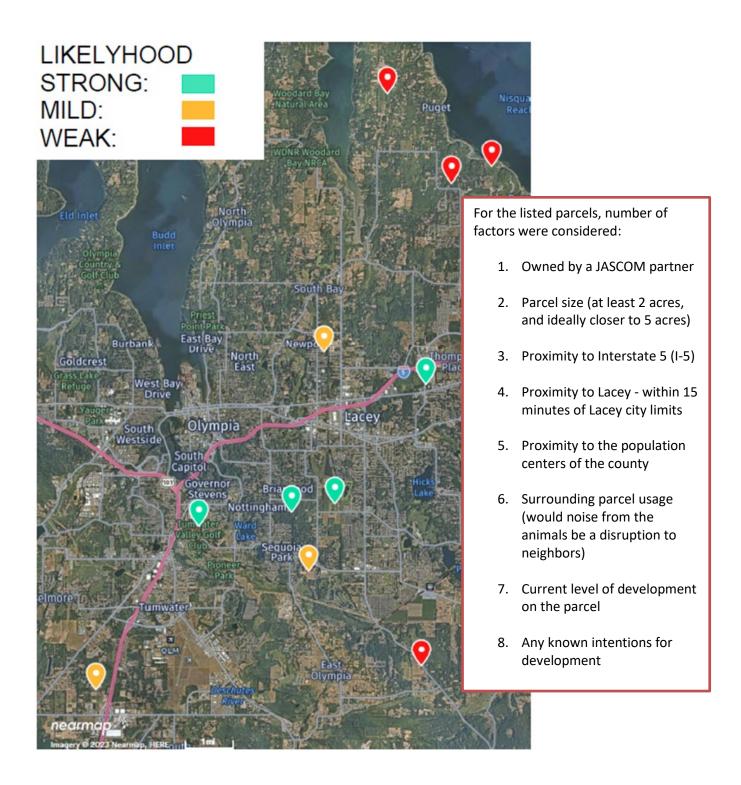

#### 4 BUSINESS ITEMS:

- A. 2022 Call Data for TCOMM and JAS Presentation
- B. Overview of potential sites identified for new building