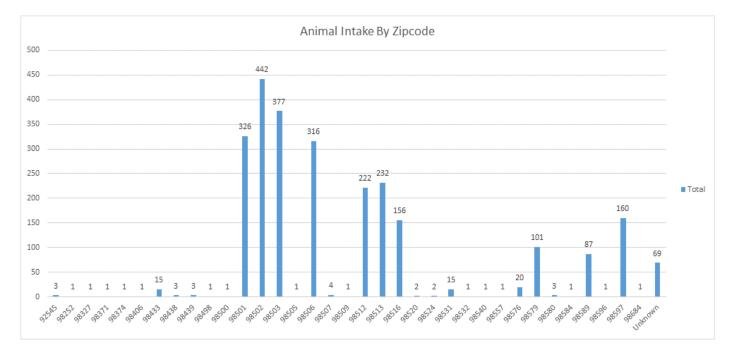

<li>Limited chance for land swap</li> <li>Access to emergency services reduced</li> <li>Cost of maintenance for the vehicles<br/>increased</li> </ul> |



## Joint Animal Services Commission

**Attachment 1:** 15-Minute Drive Time Area from current JAS location and example location in South Thurston County near Ground Mound

**Attachment 2:** 15-Minute Drive Time Area from current JAS location and example location in South Thurston County near Ground Mound with Driveshed Populations

The population of the Drive Time Area for the current JAS location is 188,137, around 65% of the total JAS population served (287,410).

In the example location in South Thurston County near Grand Mound, the population of the Drive Time Area is 17,490, around 6% of the total JAS population served (287,410).









## Joint Animal Services Commission Director's report

November 13<sup>th</sup>, 2023

### **Operations**

#### Space Needs Assessment (SNA) Timeline

Animal Arts will be undertaking a project over the next year to decide whether to build new structures on their current location or find a new site that will better serve their goals. The project includes activities such as gathering information, conducting workshops, prioritizing spaces based on programs and data, conceptualizing spaces, and ultimately creating a final concept that includes detailed drawings, floor plans, and graphics.

| City of Lacey Joint Animal Services Work Plan |              |            |  |     |                |   |              |         |   |               |   |         |   |            |   |     |