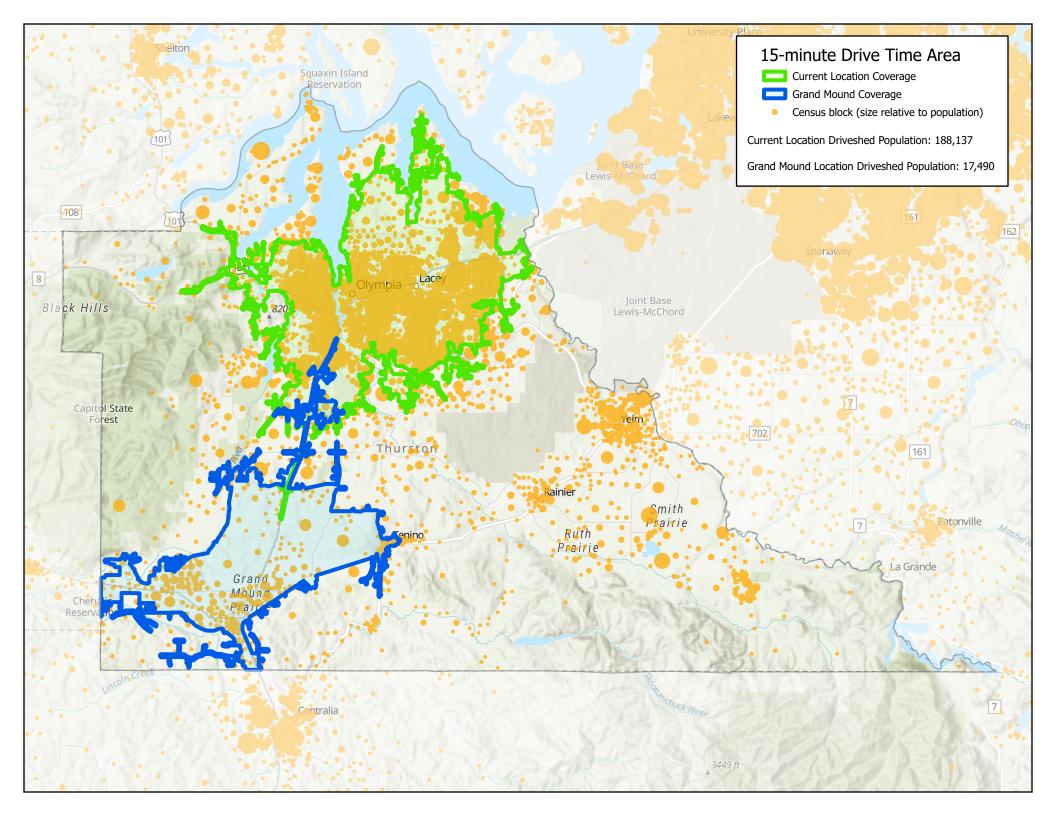

#### 4 BUSINESS ITEMS:

- A. 2022 Call Data for TCOMM and JAS Presentation
- B. Overview of potential sites identified for new building