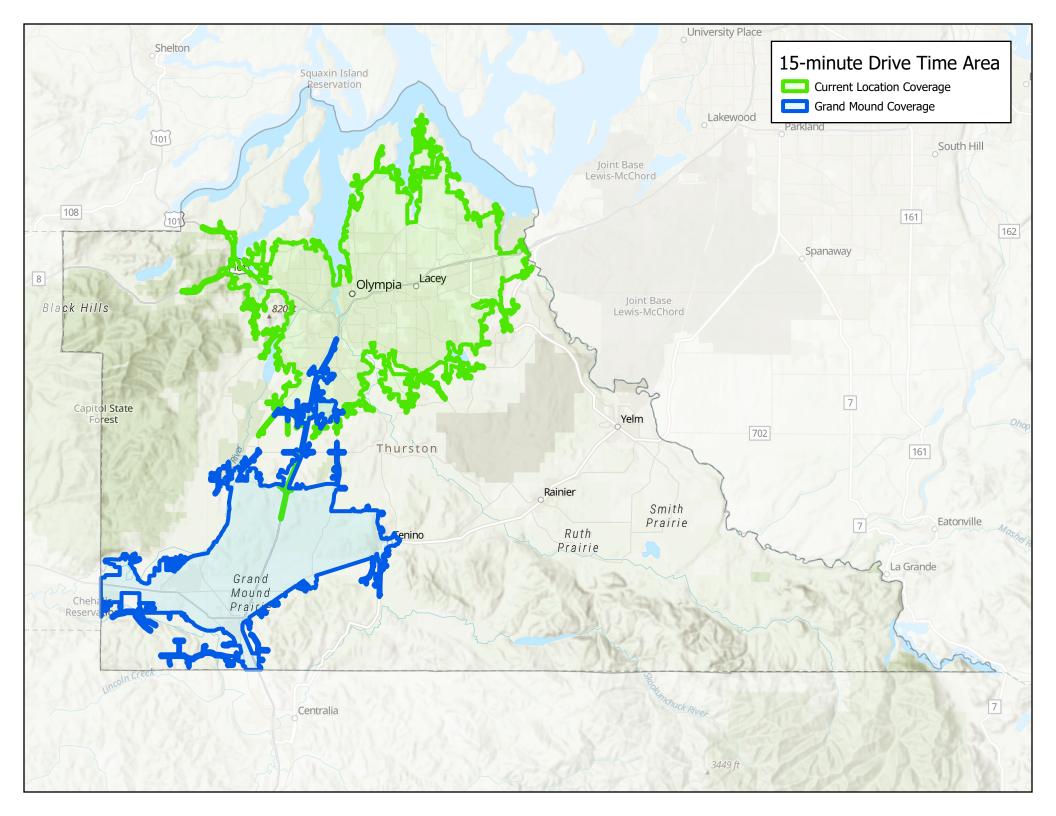

#### 4 BUSINESS ITEMS:

- A. 2022 Call Data for TCOMM and JAS Presentation
- B. Overview of potential sites identified for new building