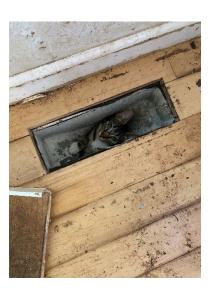

#### **Cat Hoarding Case**

Our field officers have been working with an individual for the last several weeks regarding the number of cats that they own in Unincorporated Thurston County. Last week they were evicted that we were called to clear the house. We have pulled a total of 130 cats and kittens from the house and property. The owner signed all of the cats over which helps us find immediate placement and care for all of them. Currently we have 45 cats/kittens in foster and 30 cats have been claimed by other shelters and rescues.