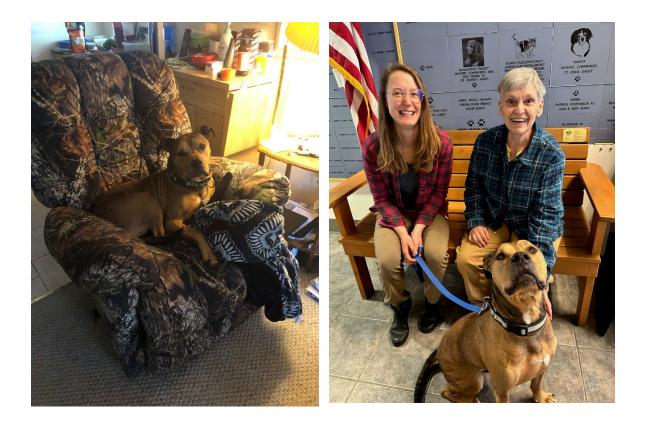

# **Happy Tails**

Scooby was left at the shelter with no info but a note, attached, stating he was 8y/o and possibly dog hostile and growls at people. He bit through the leash and was later caught in a dog trap. He appeared to have some skin issues and was in need of a dental. He spent a few weeks in a foster home to recover. Once back at the shelter the team quickly realized that he was not doing well in a kennel environment and began keeping him in the lobby, where he would take naps and be walked by the volunteers. Now this handsome older gentleman is living his best life with a retired postal worker who loves to go on walks.