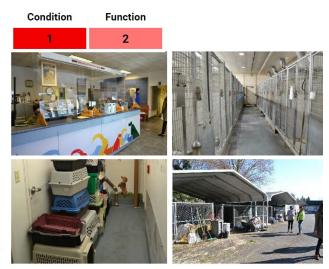

ompleted the initial assessment of Joint Animal Services. Space assessment concluded that we are running almost at a 50% deficiency. Animal Services facilities require significant investment and additional space to meet needs. The consultants will be developing alternative concepts and performing public outreach in the summer and fall.

Next Steps: This assessment has confirmed that we will need to move forward with a Feasibility Study of the building, looking at the timeline, this will most likely happen 2023.

## **ANIMAL SERVICES**

#### **KEY FINDINGS**

- Aging facility is not purpose-built; retrofit systems and spaces very expensive to maintain and operate
- All spaces are undersized and inadequate for operations and industry standards of care
- Veterinary space in leased trailer





Expand and improve animal care and programming to support our community's pets and people.

**Establishing baselines for behavioral dogs** – JAS was awarded a grant of \$5,000 from Best Friends Animal Society to assist with positive outcomes for large behavior dogs. We have designated \$1,000 of



## Joint Animal Services Commission Mid-Year Strategic Update -Accomplishments

that to use as scholarships to pay for behavior training assistance for behavior dogs living with foster homes.

We have also partnered with the app Good Pup to help new adopters adjust with their new canine family member. Good Pup is an online consultations and dog training done in the convenience of your own home tailored to your needs!

**Feral Cats-Community Cats** – Best Friends Animal Society (BFAS) is provid