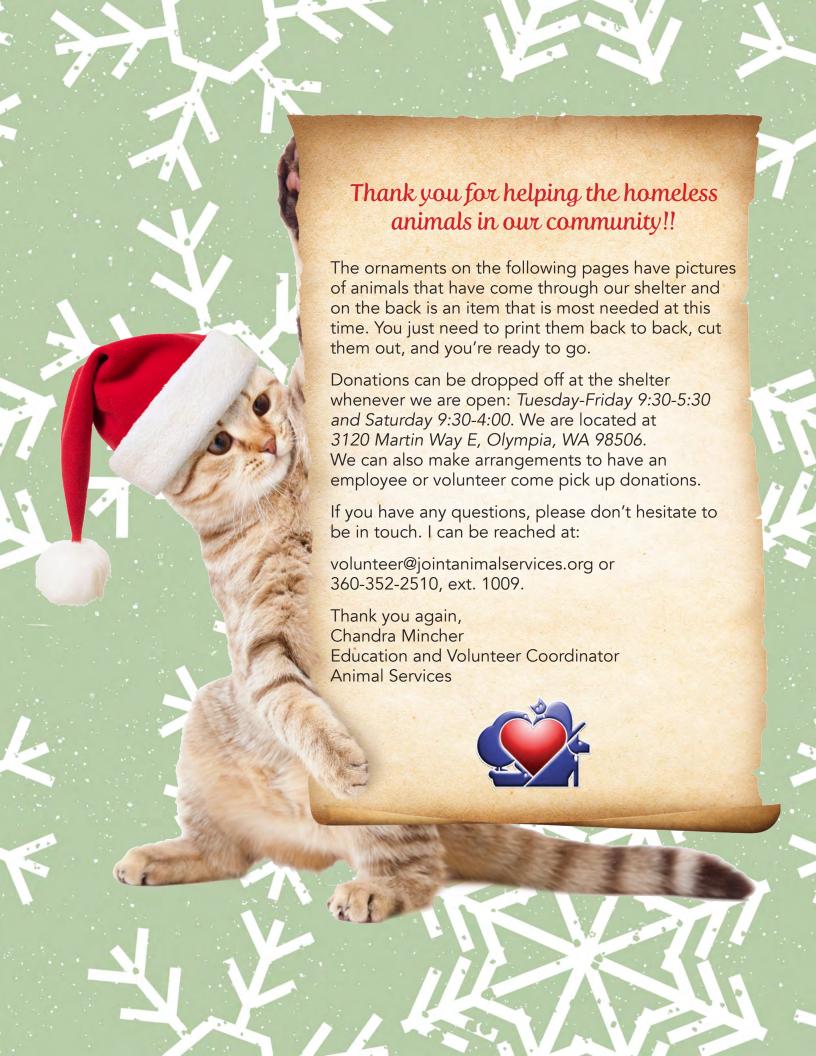

# Thank you for your donation of:

### Thank you for your donation of:

Dog Treats that are small







Thank you for your donation of:

Thank you for your donation of:

#### Kitten Food

# **Adult Cat Food** (meat as the first 2 ingredients)

Kirkland no grain cat, Merrick kitten or limited ingredient diet, Whole Earth Farms kitten, Blue Buffalo kitten, Wellness (or Core) kitten, Royal Canin Mother & Babycat, Natural Balance all life stages, Canidae kitten or all life stages, NutriSource all life stages, PureVita all life stage, lams kitten





Thank you for your donation of:

# Thank you for your donation of:

# Small Animal Treats Any Variety

Critter Bedding (Carefresh Natural Bedding or similar, no wood shavings)







### Thank you for your donation of:

# A Gift Certificate t